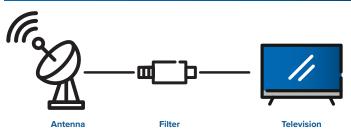

# | SIMPLE SETUP

Easy to install, automatically filters out the effects of the 5G frequencies. Place the filter inline between your antenna and TV, then notice the difference.

## **SETUP**

5935 W. 84TH STREET • INDIANAPOLIS, INDIANA 46278 • (855) 423-2181 • WWW.CONTINU.US