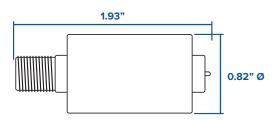

#### **SPECIFICATIONS**

| SPECIFICATIONS      |                    |
|---------------------|--------------------|
| MODEL               | CA-5GLOWPASS       |
| CONNECTOR TYPE      | F Male to F Female |
| INSERTION LOSS      | 5-608 MHz          |
| RETURN LOSS         | 5-608 MHz          |
| STOP BAND           | 618 - 2000 MHz     |
| REJECTION BAND LOSS | 628 - 2000 MHz     |
| DC PASS             | 500 mA             |
| IMPEDANCE           | 75 ohm             |
| DIMENSIONS          | 20.8 Ø x 1.93 in   |

### **DIMENSIONS**