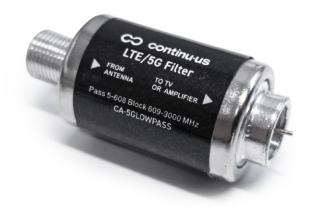

# **CA-5GLOWPASS**

The 5G Low pass filter is designed to remove interference caused by new 5G and LTE signals. This allows you to enjoy a more stable viewing experience on your TV.

Note: Features and specifications are subject to change without notice

# | No Interference

Designed to remove interference caused by new 5G and LTE signals. This allows you to enjoy a more stable viewing experience on your TV.

# | SIMPLE SETUP

Easy to install, automatically filters out the effects of the 5G frequencies. Place the filter inline between your antenna and TV, then notice the difference.