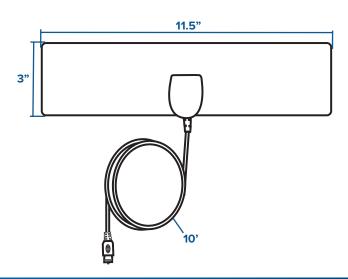

## DIMENSIONS

5935 W. 84TH STREET • INDIANAPOLIS, INDIANA 46278 • (855) 423-2181 • WWW.CONTINU.US

#### SPECIFICATIONS

| MODEL                  | CA-300         |  |
|------------------------|----------------|--|
| FREQUENCY              | UFH-470~862Mhz |  |
| GAIN                   | 4~6dB          |  |
| OUTPUT RESISTANCE      | 75ohm          |  |
| VSWR                   | ≤2dB           |  |
| CABLE (1.5C-2V) LENGTH | 10'            |  |
| DEMINSIONS (W X H)     | 3" x 11.5"     |  |
| WEIGHT                 | < 1 lbs        |  |
| COLOR                  | Black          |  |