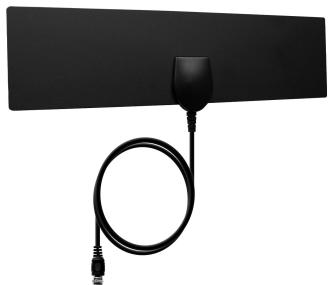

# Indoor 4K Antenna

**CA-300** 

The CA-300 is Continu.us's thin lightweighted designed antenna that is perfect for mounting anywhere in the house. Stream tons of free channels in 4K with clear quality pictures and sound.

This thin light-weighted antenna can be stuck on the wall, window, table or hidden at your desired position.

|   | Ξ |   |   |
|---|---|---|---|
|   | Ξ |   |   |
|   | Ξ | n | Ξ |
| _ |   |   |   |

CITY USE