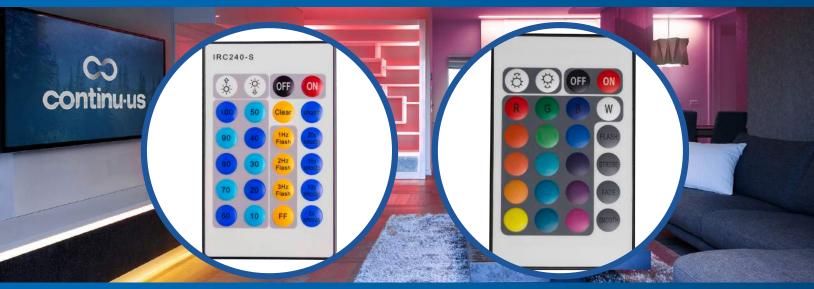

## WARM WHITE/COOL WHITE REMOTE

The **Underglow**™ Warm White/Cool White Remote controls 10 different brightness levels & 7 different display settings.

## ON/OFF

Power's the unit OFF & ON

LIGHT ICON &

Adjusts the brightness one setting level accordingly.

BRIGHTNESS LEVEL

Preset brightness levels, the number represents percentage of lumen output. ex: 50 = 50% Brightness

### FLASH SPEED HZ

Starts flashing pattern, '1hz' is the slowest '3hz' is the fastest.

### FAST FLASH (FF) FF

A flash pattern that consists of 3 fast flashes. Light icon's adjust speed

### SMOOTH SM

Starts a smooth transition pattern from least bright to brightest and back within that time frame. ex: 10s = 10 second transition period.

Clears all flashing and smooth transitioning patterns and returns the lights to 100% brightness.